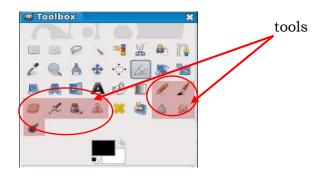

Here is an example of a menu when you use your computer.

**A command** is an instruction to a computer or device to perform a specific task. This can be a text or an icon.

**Tools** are used to make the artwork more meaningful, colorful, and attractive. It can be a pen tool, brush tool, bucket fill tool, and dodge tool.

These are some of the examples of tools used to paint.

**a. Pen Tool** is easily recognizable because of its resemblance to a pen. It is used to create a point or a line in any direction.

**b. Brush Tool** is represented by drawing of a paintbrush. It very similar to the pen tool.

**c. Bucketfill tool** is used to color a larger portion of your artwork. It is represented by a tilted paint bucket.

**d. Dodge Tool** is use when adding details such as light reflecting on an object. It is useful in applying this type of effect in you work.

**e. Paths tool** can easily follow the desired curvature of lines through the use of anchor points.

The menus, tools, and commands are usually displayed on the screen once you open a program. These are used when you apply digital art.