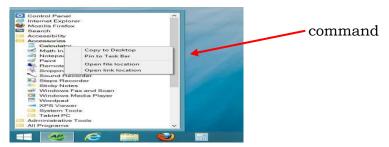

Here is an example of a menu when you use your computer.

**A command** is an instruction to a computer or device to perform a specific task. This can be a text or an icon.

**Tools** are used to make the artwork more meaningful, colorful, and attractive. It can be a pen tool, brush tool, bucket fill tool, and dodge tool.