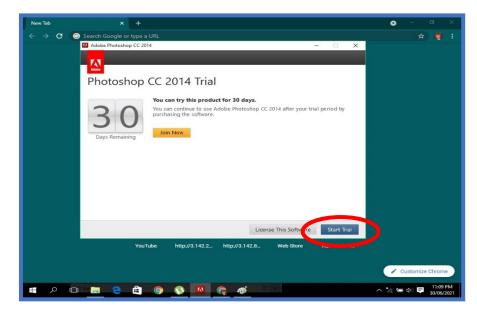

In addition, Photoshop CC is not an open-source application. The version that you will be downloading is a trial version. However, you can continue using it after your trial period by purchasing the software. Before you can use this application, you need to download and install this first on your computer. Here are the steps on how to download and install Photoshop CC for a free trial.

Step 14. This will appear once you click the downloaded file. Click "Try".

|                               | iew                                           |                                                                                                         | - D ×          |
|-------------------------------|-----------------------------------------------|---------------------------------------------------------------------------------------------------------|----------------|
| Paste Sele                    | ct 🔝 Adobe Photoshop                          | CC 2014 (32 Bit) — 🗆 🗙                                                                                  | Edit<br>colors |
| Clipboard<br>S Adobe Photosho | Adobe                                         |                                                                                                         |                |
| ← → C ⊚                       | <sup>Chro</sup> Welcome                       | 9                                                                                                       | A 🧐            |
| Fil                           | Add<br>Add<br>Deploy<br>packag<br>payloa<br>N | Install<br>I have purchased<br>Try<br>I want to try Adobe Photoshop CC 2014 (32 Bit) for a limited time |                |
| ÷<br>+<br>•                   | Quit                                          | Background Pause Activate<br>to to Settin                                                               | Windows        |