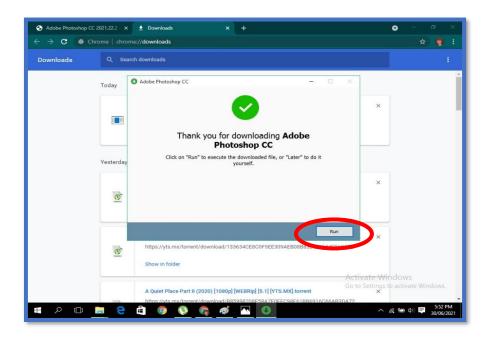

Step 6. The Adobe Photoshop CC is now downloading.

| Q Searc   | ah dewniceads                                                                                                                                                   |   |  |
|-----------|-----------------------------------------------------------------------------------------------------------------------------------------------------------------|---|--|
| Today     |                                                                                                                                                                 |   |  |
|           |                                                                                                                                                                 |   |  |
|           | adobc-photoshep u-rMzv1.cxe<br>https:////                                                                                                                       |   |  |
|           | UB/v - 2.5 MB (F 2.5 MB                                                                                                                                         |   |  |
|           | U B/S - 215 MB CE 2 5 MB                                                                                                                                        |   |  |
|           | Pause Cancel                                                                                                                                                    |   |  |
|           |                                                                                                                                                                 |   |  |
| Yesterday |                                                                                                                                                                 |   |  |
| resterday |                                                                                                                                                                 |   |  |
|           | The Ice Road [3021) [10800] [WEIRIS] [5.1] [VIII. MR] torrant                                                                                                   | × |  |
|           |                                                                                                                                                                 |   |  |
| Ö         | https://ytsum/toment/download/1200250010A2870A064A80075110006695019439                                                                                          |   |  |
| Ċ         | https://ytacne/tare-t/downlost/1200250010A2870A054A5037511D006095019439                                                                                         |   |  |
| Ċ         |                                                                                                                                                                 |   |  |
| Ċ         |                                                                                                                                                                 | × |  |
|           | Show in forme                                                                                                                                                   |   |  |
| ©.        | show in form:<br>Spirit Untared (2001) [I 0800] [AFR30] [S 1] [ATR AN] terrort<br>Http://yte.mvitare-ti/downlose/1956910E800FEE500AE806889356.4541Pace5ce<br>AL |   |  |