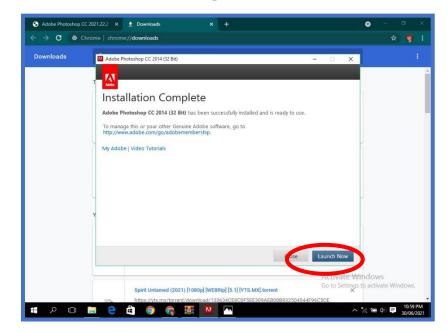

Step 14. This will appear once you click the downloaded file. Click "Try".

|                               | iew                                           |                                                                                                         | - D ×          |
|-------------------------------|-----------------------------------------------|---------------------------------------------------------------------------------------------------------|----------------|
| Paste Sele                    | ct 🔝 Adobe Photoshop                          | CC 2014 (32 Bit) — 🗆 🗙                                                                                  | Edit<br>colors |
| Clipboard<br>S Adobe Photosho | Adobe                                         |                                                                                                         |                |
| ← → C ⊚                       | <sup>Chro</sup> Welcome                       | 9                                                                                                       | A 🧐            |
| Fil                           | Add<br>Add<br>Deploy<br>packag<br>payloa<br>N | Install<br>I have purchased<br>Try<br>I want to try Adobe Photoshop CC 2014 (32 Bit) for a limited time |                |
| ÷<br>+<br>•                   | Quit                                          | Background Pause Activate<br>to to Settin                                                               | Windows        |