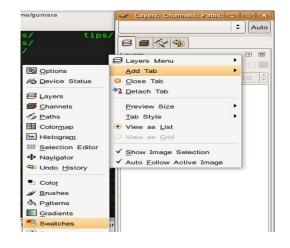

When you use your computer software there are menus, tools, and commands that you must know.

What do menus, tools, and commands tell us?

A **menu** is a list of commands or choices offered to the user through the menu bar. It is also a set of options presented to the user of a computer application to help the user find information or execute a program function. The menu is an application organizer and launcher. There are other commands in a menu.

Here is an example of a menu when you use your computer.

**A command** is an instruction to a computer or device to perform a specific task. This can be a text or an icon.

**Tools** are used to make the artwork more meaningful, colorful, and attractive. It can be a pen tool, brush tool, bucket fill tool, and dodge tool.