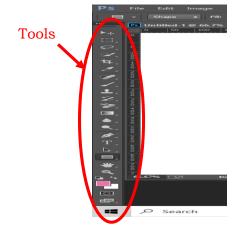

Here is an example of a menu when you use your computer.

**A command** is an instruction to a computer or device to perform a specific task. This can be a text or an icon.

**Tools** are used to make the artwork more meaningful, colorful, and attractive. It can be a pen tool, brush tool, bucket fill tool, and dodge tool.

These are some of the examples of tools used to paint.

**a. Pen Tool** is easily recognizable because of its resemblance to a pen. It is used to create a point or a line in any direction.

**b. Brush Tool** is represented by drawing of a paintbrush. It very similar to the pen tool.

**c. Bucketfill tool** is used to color a larger portion of your artwork. It is represented by a tilted paint bucket.

**d. Dodge Tool** is use when adding details such as light reflecting on an object. It is useful in applying this type of effect in you work.

**e. Paths tool** can easily follow the desired curvature of lines through the use of anchor points.

The menus, tools, and commands are usually displayed on the screen once you open a program. These are used when you apply digital art.