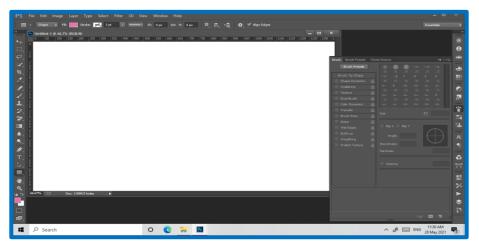

We have a lot of applications for digital art. Adobe Photoshop is one of these applications.

Photoshop CC is a photo editing and raster graphic design software that allows users to create, edit, and manipulate various graphics as well as digital art. It also allows to create and edit raster images with multiple layers and import the images in various file formats. Photoshop is developed by Adobe Systems for both Windows and macOS.