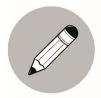

In this lesson, the pupils will learn about the concepts of the use of software (commands, menu, and tools) in creating artwork that will develop their understanding of the use of this technology.

Directions: Match the picture in Column A to its name in Column B.

A. Bucket fill

Column B

- B. Menu
- C. Pen Tool
- D. Tool
- E. Command

Here is an example of a menu when you use your computer.

**A command** is an instruction to a computer or device to perform a specific task. This can be a text or an icon.

**Tools** are used to make the artwork more meaningful, colorful, and attractive. It can be a pen tool, brush tool, bucket fill tool, and dodge tool.

These are some of the examples of tools used to paint.

**a. Pen Tool** is easily recognizable because of its resemblance to a pen. It is used to create a point or a line in any direction.

**b. Brush Tool** is represented by drawing of a paintbrush. It very similar to the pen tool.

**c. Bucketfill tool** is used to color a larger portion of your artwork. It is represented by a tilted paint bucket.

**d. Dodge Tool** is use when adding details such as light reflecting on an object. It is useful in applying this type of effect in you work.

**e. Paths tool** can easily follow the desired curvature of lines through the use of anchor points.

The menus, tools, and commands are usually displayed on the screen once you open a program. These are used when you apply digital art.