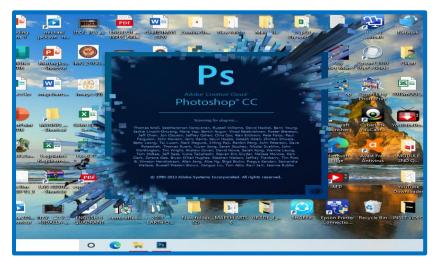

We have a lot of applications for digital art. Adobe Photoshop is one of these applications.

Photoshop CC is a photo editing and raster graphic design software that allows users to create, edit, and manipulate various graphics as well as digital art. It also allows to create and edit raster images with multiple layers and import the images in various file formats. Photoshop is developed by Adobe Systems for both Windows and macOS.