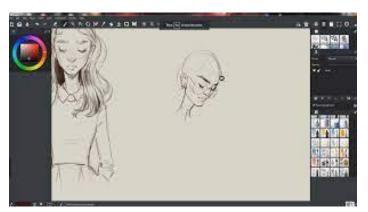

## What's New

A drawing made with a graphic design software uses the same art elements as traditional media like pen, pencil, and paint. The picture shows the example of a digital drawing. This can be drawn using the GIMP or GNU Image Manipulation Program and can be enhanced using the Photoshop CC applications.

- 1. What are the different lines and shapes that you can see in the drawing?
- 2. What do these lines and shapes represent in the drawing?

This lesson will give you basic knowledge in digital art specifically on GIMP and Photoshop CC applications.