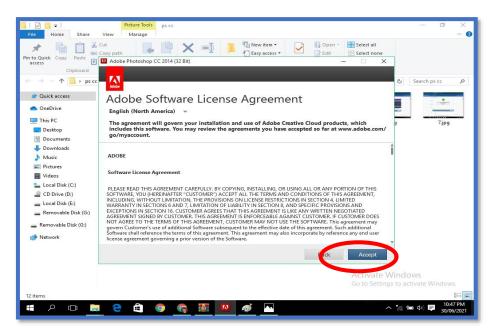

Step 10. Click "Accept" to continue.

| S Adobe Photoshop | CC 2021.22.2 × ± Downloads × +                                                                                                                                                                                                                 | 0 – Ø ×                                                 |
|-------------------|------------------------------------------------------------------------------------------------------------------------------------------------------------------------------------------------------------------------------------------------|---------------------------------------------------------|
| ← → C (@          | Chrome   chrome://downloads                                                                                                                                                                                                                    | A 🍯 :                                                   |
| Downloads         | Q Search downloads                                                                                                                                                                                                                             |                                                         |
|                   | Today Adobe Photoshop CC -                                                                                                                                                                                                                     | ×                                                       |
|                   |                                                                                                                                                                                                                                                | ×                                                       |
|                   | Avast Free Antivirus Powerful protection that's completely free                                                                                                                                                                                |                                                         |
|                   | Block viruses, philahing attempts, and spyware     Ransomware protection to keep your files safe     Detects weaknesses on your W-Fin Reverse                                                                                                  |                                                         |
|                   | Avata Arbitolia is the product winner of the predictions of the predictions of the predictions of the predictions 2020 Top Read                                                                                                                | ×                                                       |
|                   | When you click 'Accept', you agree to the installation of 'Avast Antivirus' and that you have read the<br><u>Privacy Policy</u> and agree to the terms of its <u>End User License Agreement</u> . Check 'Add/Remove<br>Programs' to uninstall. |                                                         |
|                   | Decine Skip Al Accept<br>https://tts.mv/torrent/download/133634CE8C0F5EE309AEB/0_22504544P96C55                                                                                                                                                | ×                                                       |
|                   | Image: Show in folder                                                                                                                                                                                                                          |                                                         |
|                   | A Quiet Place Part II (2020) [1080p] [WEBRip] [5.1] [YTS.MX].torrent                                                                                                                                                                           | Activate Windows<br>So to Settings to activate Windows. |
| ص                 | https://vts.mx/torrent/download/B85998208558A7E0EEC98E61BB6916C66AB3DA                                                                                                                                                                         | - 72<br>へ <i>候</i> 9⊡ (1)) ■ 2:39 PM<br>- 30/06/203     |