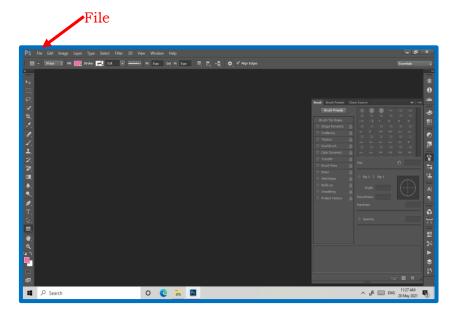

When you use your computer software there are menus, tools, and commands that you must know.

What do menus, tools, and commands tell us?

A **menu** is a list of commands or choices offered to the user through the menu bar. It is also a set of options presented to the user of a computer application to help the user find information or execute a program function. The menu is an application organizer and launcher. There are other commands in a menu.

Here is an example of a menu when you use your computer.

**A command** is an instruction to a computer or device to perform a specific task. This can be a text or an icon.

**Tools** are used to make the artwork more meaningful, colorful, and attractive. It can be a pen tool, brush tool, bucket fill tool, and dodge tool.