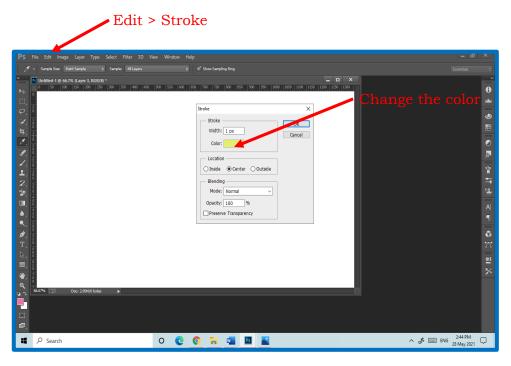

Here is an example of a menu when you use your computer.

**A command** is an instruction to a computer or device to perform a specific task. This can be a text or an icon.

**Tools** are used to make the artwork more meaningful, colorful, and attractive. It can be a pen tool, brush tool, bucket fill tool, and dodge tool.